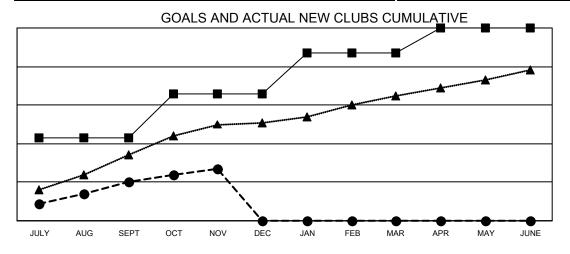

## Multiple District 317

Results as of: 11/30/2022

**LOCATION: INDIA** 

| Clubs                 |               |           |               |  |  |  |  |
|-----------------------|---------------|-----------|---------------|--|--|--|--|
| RESULTS FOR 2022-2023 |               |           |               |  |  |  |  |
| QUARTER               | NEW CLUB GOAL | NEW CLUBS | DROPPED CLUBS |  |  |  |  |
| JULY/AUG/SEPT         | 43            | 20        | 3             |  |  |  |  |
| OCT/NOV/DEC           | 23            | 7         | 0             |  |  |  |  |
| JAN/FEB/MAR           | 21            | 0         | 0             |  |  |  |  |
| APR/MAY/JUNE          | 13            | 0         | 0             |  |  |  |  |

- CURRENT YEAR GOALS FOR NEW CLUBS

- ● - CURRENT YEAR ACTUAL NEW CLUBS

- ▲ - LAST YEAR ACTUAL NEW CLUBS