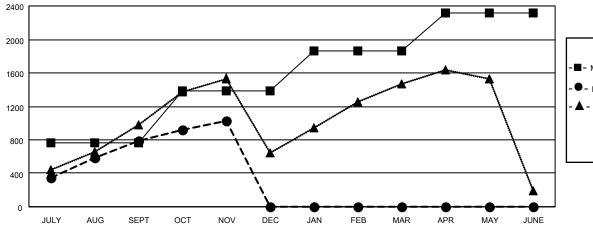

| Members               |                   |        |                              |  |  |  |  |  |  |
|-----------------------|-------------------|--------|------------------------------|--|--|--|--|--|--|
| RESULTS FOR 2022-2023 |                   |        |                              |  |  |  |  |  |  |
| QUARTER               | MEMBER GROWTH NET |        | DROPPED                      |  |  |  |  |  |  |
| GOAL                  |                   | ACTUAL | MEMBERS ACTUAL               |  |  |  |  |  |  |
| II                    | т 765             | 1,240  | (including transfers)<br>405 |  |  |  |  |  |  |
| JULY/AUG/SE           | _F1               | •      |                              |  |  |  |  |  |  |
| OCT/NOV/DE            | C 616             | 511    | 220                          |  |  |  |  |  |  |
| JAN/FEB/MAF           | ₹ 477             | 0      | 0                            |  |  |  |  |  |  |
| APR/MAY/JUI           | NE 463            | 0      | 0                            |  |  |  |  |  |  |

## GOALS AND ACTUAL MEMBERS CUMULATIVE

■- MEMBER GROWTH NET GOAL

- MEMBER GROWTH ACTUAL

- LAST YEAR MEMBERSHIP ACTUAL

| DROPPED CLUBS: 3 |     | 288 CLUBS OF 695 ADDED 1 OR<br>MORE NEW MEMBERS | GENDER DISTRIBUTION               |                 |
|------------------|-----|-------------------------------------------------|-----------------------------------|-----------------|
|                  |     |                                                 | MALE                              | 16,071 (73.40%) |
|                  |     |                                                 | FEMALE                            | 5,824 (26.60%)  |
| DROPPED MEMBERS  |     |                                                 | NON BINARY                        | 0 (0.00%)       |
| DECEASED         | 36  |                                                 | PREFER NOT TO ANSWER              | 0 (0.00%)       |
| CLUB CANCELLED   | 8   |                                                 | TOTAL FAMILY UNIT MEMBERS         | 8,351           |
| OTHER            | 581 | CLICK HERE FOR CUMULATIVE                       | TOTAL FAMILY UNIT MEMBERS         | 0,331           |
| TOTAL            | 625 | MEMBERSHIP DATA                                 | FAMILY MEMBERS PAYING HAL<br>DUES | F 4,601         |